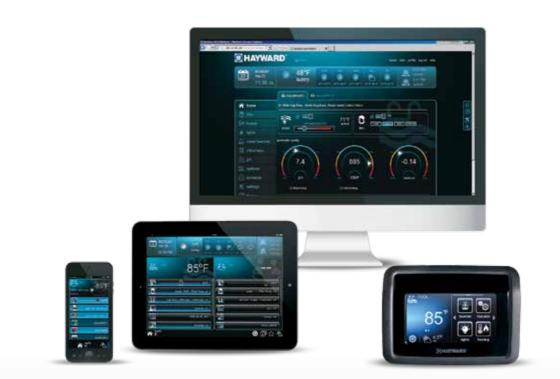

#### 4 Choose Remote Control

- > Wireless antenna for web use (if wired ethernet unavailable)
- > Wired full-function touch screen wall-mount display for indoor or protected outdoor use
- > Wireless waterproof full function touch screen remote for pool, spa or indoor use
- > Free app for Apple® iPad® iPhone® and Android™
- > Free website for backyard control from any internet device

Customizes to fit you. Set up familiar names for controlling features and automated activities to eliminate guessing games.

Access your backyard from anywhere via any computer, remote or mobile device.