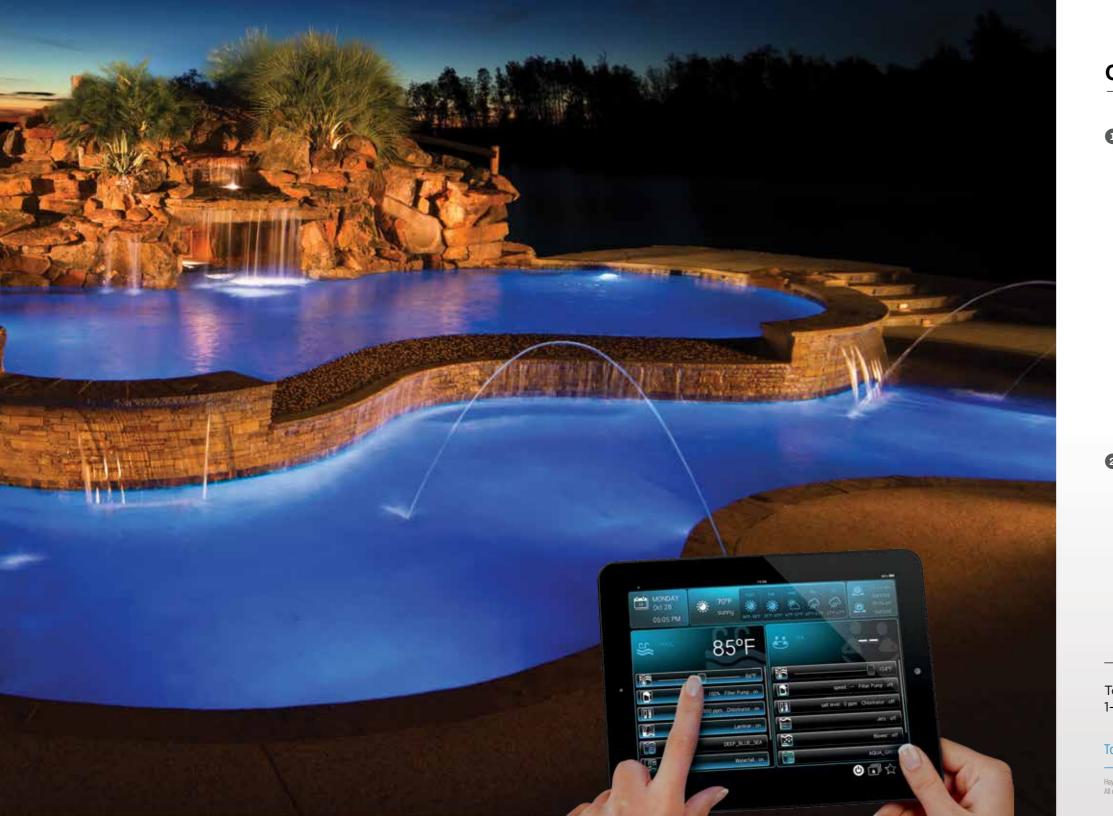

# NOW YOU CAN DO EVERYTHING WITH WATER BUT WALK ON IT.

### TOTAL BACKYARD CONTROL IS RIGHT AT YOUR FINGERTIPS.

CONTROL MADE SIMPLE. Now you can control nearly every aspect of your backyard from one device. The OmniLogic user interfaces are intuitive and easy to use thanks to an icon-based graphics touchscreen and iPhone, iPad, Android™ and web apps that are designed to do more with fewer button pushes. Customize it to fit your family's needs and preferences. Set up to 50 Favorites icons and 25 customizable Themes you can change with the touch of a button.

Customizes to fit you. Set up familiar names for controlling features and automated activities to eliminate guessing games.

Access your backyard from anywhere via any computer, remote or mobile device.