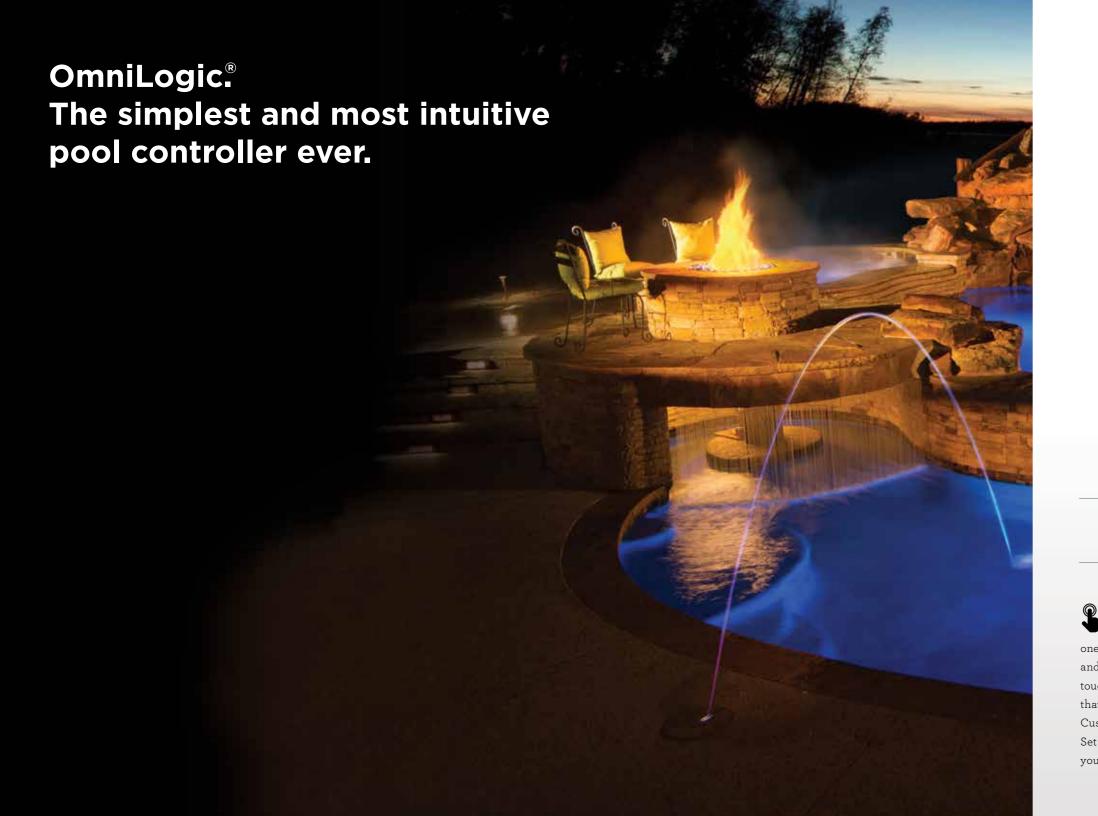

### TOTAL BACKYARD CONTROL IS RIGHT AT YOUR FINGERTIPS.

CONTROL MADE SIMPLE. Now you can control nearly every aspect of your backyard from one device. The OmniLogic user interfaces are intuitive and easy to use thanks to an icon-based graphics touchscreen and iPhone, iPad, Android™ and web apps that are designed to do more with fewer button pushes. Customize it to fit your family's needs and preferences. Set up to 50 Favorites icons and 25 customizable Themes you can change with the touch of a button.

AS FLEXIBLE AS WATER. OmniLogic's modular configuration gives you the ultimate in flexibility and scalability. Never again will adding a feature or enhancement require complex system upgrades. Want to add a heater? A porch fan?

Landscape lighting? Now you can seamlessly and painlessly add devices with plug-and-play expansion.

PLUG INTO THE FUTURE. Forget costly and time-consuming upgrades—
ding

OmniLogic is future-proof thanks to its USB port, which allows you to upload new capabilities as well as install and restore configurations quickly and easily so you're always on the cutting edge.