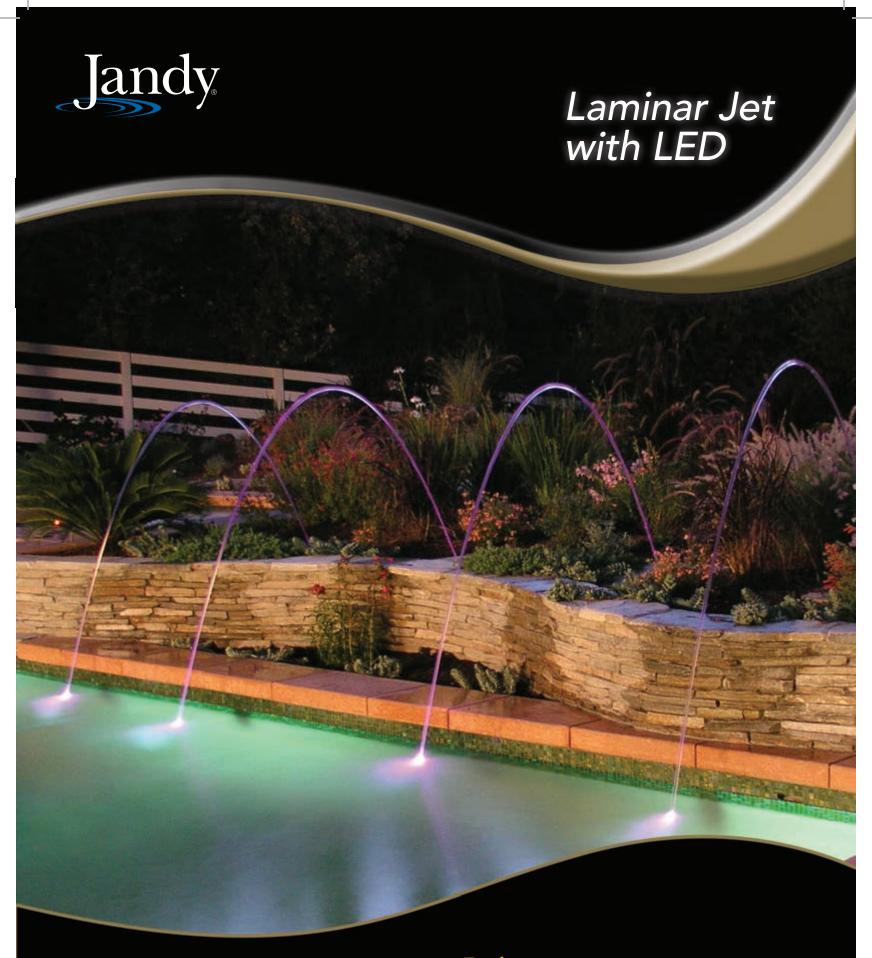

# Laminar Jets – Sheer Entertainment

Jandy® Laminar Jets with LED create spectacular backyard water entertainment with dazzling nighttime lighting effects. They produce clear or lighted arcs of water as they silently enter your pool or spa.

## **KEY FEATURES**

- Jandy Laminar Jets come standard with a built-in 12V LED light module offering vibrant lighting in nine (9) brilliant colors and five (5) festive color shows. Additionally the LED light intensity can be adjusted to your preference. Jandy Laminar Jets are also available with a fiber optic module that accepts lighted fiber optics.
- Jandy Laminar Jets interface easily with Aqualink RS and PDA controllers. Multiple jets can be combined and synchronized with Jandy's Pool and Spa LED lights.
  ... You Control The Show!
- Jandy Laminar Jets are also available with the unique Pour-A-Lid™ option, enabling easy coordination with your deck finish.
- Jandy Laminar Jets are easily adjusted at the deck to create arcs of water up to 7 feet high and can project 8 feet into the pool. Flow can be adjusted with an innovative internal flow adjustment valve conveniently located inside the canister for easy adjustment and tuning. No more need to search for an external adjustment valve near the equipment or in the bushes.