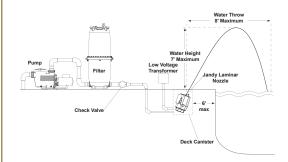

# TYPICAL LAMINAR JET INSTALLATION

## **KEY FEATURES**

- Jandy Laminar Jets come standard with a built-in 12V LED light module offering vibrant lighting in nine (9) brilliant colors and five (5) festive color shows. Additionally the LED light intensity can be adjusted to your preference. Jandy Laminar Jets are also available with a fiber optic module that accepts lighted fiber optics.
- Jandy Laminar Jets interface easily with Aqualink RS and PDA controllers. Multiple jets can be combined and synchronized with Jandy's Pool and Spa LED lights.
  ... You Control The Show!
- Jandy Laminar Jets are also available with the unique Pour-A-Lid™ option, enabling easy coordination with your deck finish.
- Jandy Laminar Jets are easily adjusted at the deck to create arcs of water up to 7 feet high and can project 8 feet into the pool. Flow can be adjusted with an innovative internal flow adjustment valve conveniently located inside the canister for easy adjustment and tuning. No more need to search for an external adjustment valve near the equipment or in the bushes.