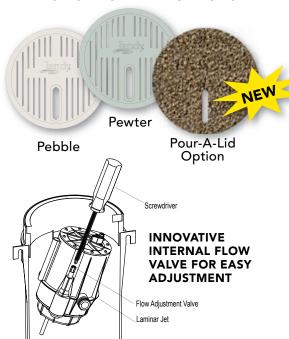

## **KEY FEATURES**

- Jandy Laminar Jets come standard with a built-in 12V LED light module offering vibrant lighting in nine (9) brilliant colors and five (5) festive color shows. Additionally the LED light intensity can be adjusted to your preference. Jandy Laminar Jets are also available with a fiber optic module that accepts lighted fiber optics.
- Jandy Laminar Jets interface easily with Aqualink RS and PDA controllers. Multiple jets can be combined and synchronized with Jandy's Pool and Spa LED lights.
  ... You Control The Show!
- Jandy Laminar Jets are also available with the unique Pour-A-Lid™ option, enabling easy coordination with your deck finish.
- Jandy Laminar Jets are easily adjusted at the deck to create arcs of water up to 7 feet high and can project 8 feet into the pool. Flow can be adjusted with an innovative internal flow adjustment valve conveniently located inside the canister for easy adjustment and tuning. No more need to search for an external adjustment valve near the equipment or in the bushes.

#### **DECK CANISTER LID OPTIONS**