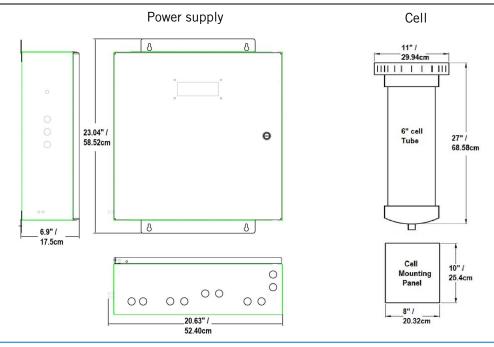

### The CHLOR I5SM

The ChlorKing® CHLOR 15SM salt chlorinator is mounted onto any wall surface in the pump room and is plumbed into the existing pool circulation system. A mild saline solution of between 3,500 – 5,000ppm salt is introduced to the pool and flows through the cell to create hypochlorous acid. The ChlorKing® CHLOR 15SM is a single cell and is plumbed in a bypass for easy installation.

# INSTALLATION

ChlorKing pioneered on-site chlorine generating technology in the 1970's. Realizing the potential for swimming pools and commercial applications, the company began generating "ultimate water" with simple, yet highly advanced technology. Today, ChlorKing® leads the way in commercial saline chlorination and is consistently seeking new frontiers in sanitizing solutions including ultraviolet light technology and their NEX-GEN® pH onsite chlorine generators. These environmentally friendly solutions are changing the way we treat H²O.