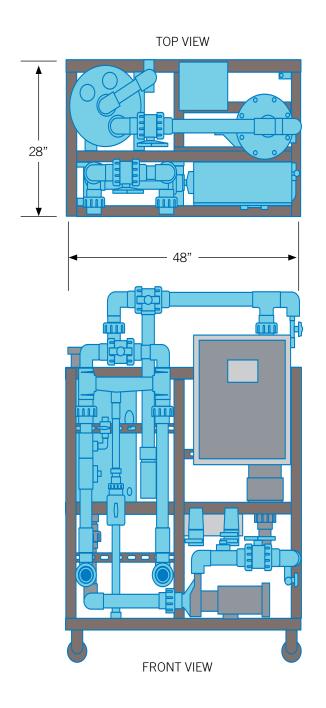

- Electrical specifications
  - → Max primary amps (24)
- > Voltage / Hz (208-240v 60Hz single phase)
- → Breaker required (40 amp)
- Skid dimensions & weight
- → 48"L x 28"W x 68"H (950 lbs)
- 348"L x 22"W x 40"H (salt feeder)
- Plumbing requirements
  - > 1.5" inlet and outlet requiring 80 gpm
  - 2" outlet for hydrogen removal to atmosphere