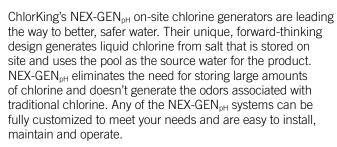

## The NEX-GEN<sub>pH</sub> 20

The ChlorKing® NEX-GEN<sub>pH</sub> 20 is a stand-alone, on-site chlorine generator capable of producing 20 lbs of pH neutral equivalent chlorine per 24 hours. The unique design uses swimming pool water to feed the generator and distribute chlorine to the pool as needed. Up to 6 bodies of water can be sanitized with one NEX-GEN<sub>pH</sub> system using our venturi feed systems and can be used in conjunction with any ORP/pH controller. This product requires no salt in the swimming pool and will not raise TDS levels as with other chlorine generators. Hydrogen, the by-product is safely vented to atmosphere through a 2" PVC pipe on top of the production tank.

### **Main Features**

- On-site chlorine generator capable of producing 20 lbs (equivalent to 20 gal of 12% bleach) per 24 hrs.
- Process uses swimming pool water to produce sodium hypochlorite (no fresh water added)
- No salt is required in the pool
- pH neutral chlorine produced
- Programmable touch-screen with auto correct features
- Skid mounted on wheels for easy installation
- Water-cooled power supply