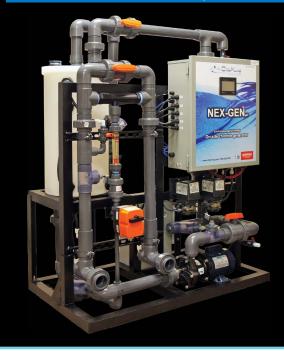

- Electrical specifications
  - → Max primary amps (24)
- > Voltage / Hz (208-240v 60Hz single phase)
- → Breaker required (40 amp)
- Skid dimensions & weight
- → 48"L x 28"W x 68"H (950 lbs)
- 348"L x 22"W x 40"H (salt feeder)
- Plumbing requirements
  - > 1.5" inlet and outlet requiring 80 gpm
  - 2" outlet for hydrogen removal to atmosphere